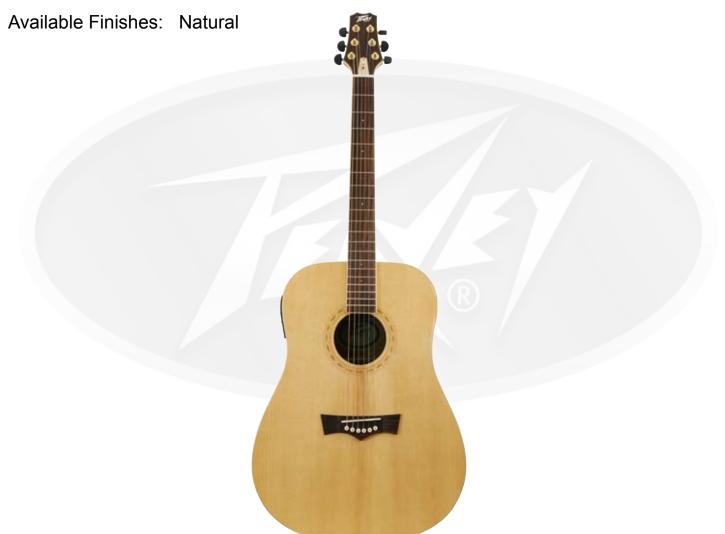

## Model: DW-3 Acoustic

## FEATURES

- Mahogany neck
- Rosewood back and sides
- Solid Sitka spruce top
- Die cast tuning machines
- Rosewood fretboard
- Rosewood bridge
- Natural finish
- Dual expanding truss rod
- Premium electronics with piezo pickup & internal microphone
- 25.5" scale length

## SPECIFICATIONS

Neck Material: Mahogany

Hardware Color: Chrome

Fretboard: Rosewood

Inlays: White dots

Frets: 20

Bridge: Rosewood

Body: Maple

Top: Solid Sitka Spruce

Onboard electronics includes onboard microphone and undersaddle Piezo with blend knob. Preamp includes chromatic tuner.