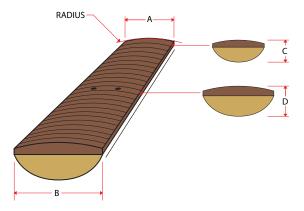

## **NECK DIMENSIONS**

- Scale/Length: 25.5"" (647.7mm)
- a. Width at Nut: 1.69" (43mm)
- b. Width at Last Fret: 2.24" (56.9mm)
- c. Thickness at 1st Fret: .84" (21.5mm)
- d. Thickness at 9th Fret: .924" (23.5mm)

Radius: 15.75" (400mm)